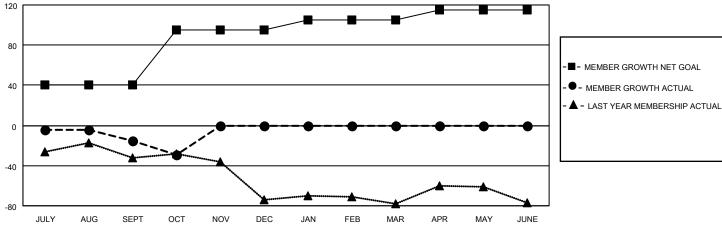

## GMT MONTHLY MEMBERSHIP PROGRESS REPORT

Multiple District 6

Results as of: 10/31/2024

**LOCATION: COLORADO** 

GMT CA 1

| Omir.         |               |             |               |                               |                         |                         | OWIT OF CI                                         |  |
|---------------|---------------|-------------|---------------|-------------------------------|-------------------------|-------------------------|----------------------------------------------------|--|
|               | Club          | s           |               | Members RESULTS FOR 2024-2025 |                         |                         |                                                    |  |
|               | RESULTS FOR   | R 2024-2025 |               |                               |                         |                         |                                                    |  |
| QUARTER       | NEW CLUB GOAL | NEW CLUBS   | DROPPED CLUBS | QUARTER MEN                   | MBER GROWTH NET<br>GOAL | MEMBER GROWTH<br>ACTUAL | DROPPED<br>MEMBERS ACTUAI<br>(including transfers) |  |
| JULY/AUG/SEPT | 0             | 0           | 0             | JULY/AUG/SEPT                 | 40                      | 50                      | 60                                                 |  |
| OCT/NOV/DEC   | 2             | 0           | 1             | OCT/NOV/DEC                   | 55                      | 29                      | 37                                                 |  |
| JAN/FEB/MAR   | 1             | 0           | 0             | JAN/FEB/MAR                   | 10                      | 0                       | 0                                                  |  |
| APR/MAY/JUNE  | 2             | 0           | 0             | APR/MAY/JUNE                  | 10                      | 0                       | 0                                                  |  |

## GOALS AND ACTUAL MEMBERS CUMULATIVE

| DROPPED CLUBS: 1 |    | 32 CLUBS OF 111 ADDED 1 OR MORE | GENDER DISTRIBUTION                |                |   |
|------------------|----|---------------------------------|------------------------------------|----------------|---|
|                  |    | NEW MEMBERS                     | MALE                               | 1,464 (59.18%) |   |
|                  |    |                                 | FEMALE                             | 1,010 (40.82%) |   |
| DROPPED MEMBERS  |    |                                 |                                    |                |   |
| DECEASED         | 12 | CLICK HERE FOR CUMULATIVE       | TOTAL FAMILY UNIT MEMBERS          |                | 0 |
| CLUB CANCELLED   | 6  | MEMBERSHIP DATA                 |                                    |                |   |
| OTHER            | 79 |                                 | FAMILY MEMBERS PAYING HALF<br>DUES |                |   |
| TOTAL            | 97 |                                 |                                    |                |   |