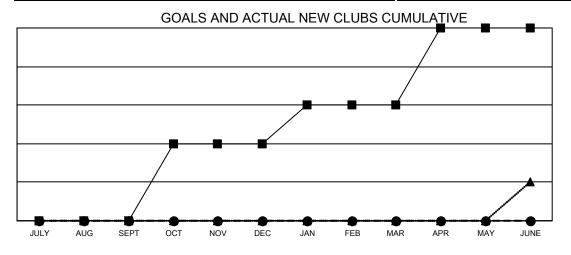

## GMT MONTHLY MEMBERSHIP PROGRESS REPORT

Multiple District 6

Results as of: 10/31/2024

**LOCATION: COLORADO** 

GMT CA 1

| Omir.         |               |             |               |                               |                         |                         | OWIT OF CI                                         |  |
|---------------|---------------|-------------|---------------|-------------------------------|-------------------------|-------------------------|----------------------------------------------------|--|
|               | Club          | s           |               | Members RESULTS FOR 2024-2025 |                         |                         |                                                    |  |
|               | RESULTS FOR   | R 2024-2025 |               |                               |                         |                         |                                                    |  |
| QUARTER       | NEW CLUB GOAL | NEW CLUBS   | DROPPED CLUBS | QUARTER MEN                   | MBER GROWTH NET<br>GOAL | MEMBER GROWTH<br>ACTUAL | DROPPED<br>MEMBERS ACTUAI<br>(including transfers) |  |
| JULY/AUG/SEPT | 0             | 0           | 0             | JULY/AUG/SEPT                 | 40                      | 50                      | 60                                                 |  |
| OCT/NOV/DEC   | 2             | 0           | 1             | OCT/NOV/DEC                   | 55                      | 29                      | 37                                                 |  |
| JAN/FEB/MAR   | 1             | 0           | 0             | JAN/FEB/MAR                   | 10                      | 0                       | 0                                                  |  |
| APR/MAY/JUNE  | 2             | 0           | 0             | APR/MAY/JUNE                  | 10                      | 0                       | 0                                                  |  |

- CURRENT YEAR GOALS FOR NEW CLUBS
- ● CURRENT YEAR ACTUAL NEW CLUBS
- ▲ LAST YEAR ACTUAL NEW CLUBS